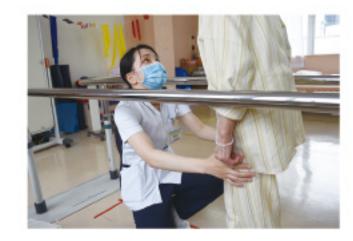

### リハビリテーション

患者さんのADL・QOLの向上を目的に理学療法、作業療法 、言語聴覚療法を実施しております。

住み慣れた地域、その人らしく生きられる生活環境に 戻れるようにサポートいたします。